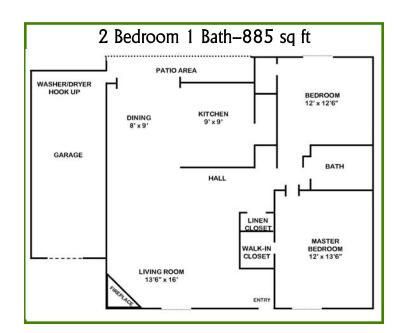

gy Efficient Air Conditioning
- Near Restaurants & Shopping
- Easy Access to Freeway 168
- Schools Nearby
- & a Great Management Team!

\* in select units



## COME VISIT YOUR NEW HOME!





800 Minnewawa Avenue Clovis, CA 93612 (559) 323-9545 info@sanmarprop.com

View this property & others on the web at www.sanmarprop.com



Rev. 1/2011





## MINNEWAWA APARTMENTS

## A Quiet & Relaxing Community

scape to Minnewawa Apartments and discover a quiet and relaxing community to call home. Shopping, schools and essential services are nearby, with easy access to Freeway 168 and the City of Clovis, with its busy calendar of events. Our lovely grounds feature a sparkling pool and tree wood carvings scattered throughout. Where else can you live side-by-side with raccoons, bears and owls?