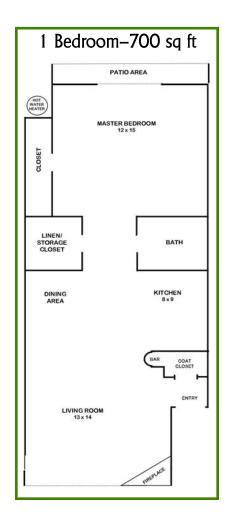

Energy Efficient Air Conditioning
- Near Restaurants & Shopping
- Easy Access to Freeway 168
- Schools Nearby
- & a Great Management Team!

\* in select units



## COME VISIT YOUR NEW HOME!





800 Minnewawa Avenue Clovis, CA 93612 (559) 323-9545 info@sanmarprop.com

View this property & others on the web at www.sanmarprop.com



Rev. 1/2011





## MINNEWAWA APARTMENTS

## A Quiet & Relaxing Community

scape to Minnewawa Apartments and discover a quiet and relaxing community to call home. Shopping, schools and essential services are nearby, with easy access to Freeway 168 and the City of Clovis, with its busy calendar of events. Our lovely grounds feature a sparkling pool and tree wood carvings scattered throughout. Where else can you live side-by-side with raccoons, bears and owls?