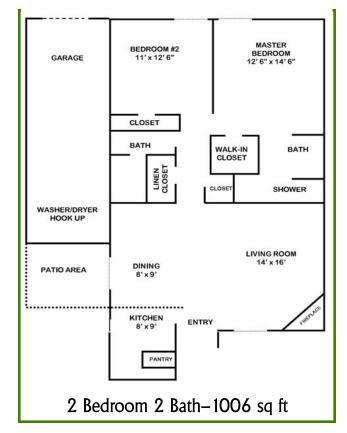

Efficient Air Conditioning
- Near Restaurants & Shopping
- Easy Access to Freeway 168
- Schools Nearby
- & a Great Management Team!

\* in select units



## COME VISIT YOUR NEW HOME!





800 Minnewawa Avenue Clovis, CA 93612 (559) 323-9545 info@sanmarprop.com

View this property & others on the web at www.sanmarprop.com



Rev. 1/2011





## MINNEWAWA APARTMENTS

## A Quiet & Relaxing Community

scape to Minnewawa Apartments and discover a quiet and relaxing community to call home. Shopping, schools and essential services are nearby, with easy access to Freeway 168 and the City of Clovis, with its busy calendar of events. Our lovely grounds feature a sparkling pool and tree wood carvings scattered throughout. Where else can you live side-by-side with raccoons, bears and owls?